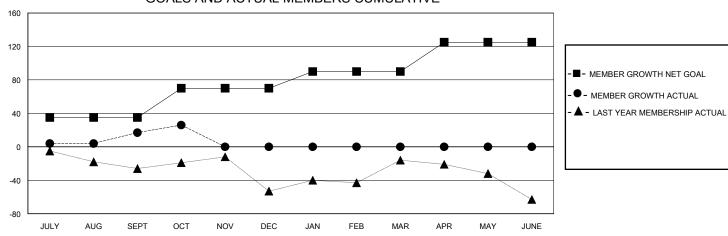

## District 22 D

GMT: LOCATION DELAWARE GMT CA

|                       |               |           |               |                       |                        |                         | •                                                  |  |
|-----------------------|---------------|-----------|---------------|-----------------------|------------------------|-------------------------|----------------------------------------------------|--|
|                       | Club          | s         |               | Members               |                        |                         |                                                    |  |
| RESULTS FOR 2024-2025 |               |           |               | RESULTS FOR 2024-2025 |                        |                         |                                                    |  |
| QUARTER               | NEW CLUB GOAL | NEW CLUBS | DROPPED CLUBS | QUARTER MEMI          | BER GROWTH NET<br>GOAL | MEMBER GROWTH<br>ACTUAL | DROPPED<br>MEMBERS ACTUAL<br>(including transfers) |  |
| JULY/AUG/SEPT         | 0             | 0         | 1             | JULY/AUG/SEPT         | 35                     | 49                      | 22                                                 |  |
| OCT/NOV/DEC           | 0             | 0         | 0             | OCT/NOV/DEC           | 35                     | 18                      | 7                                                  |  |
| JAN/FEB/MAR           | 1             | 0         | 0             | JAN/FEB/MAR           | 20                     | 0                       | 0                                                  |  |
| APR/MAY/JUNE          | 0             | 0         | 0             | APR/MAY/JUNE          | 35                     | 0                       | 0                                                  |  |

## GOALS AND ACTUAL MEMBERS CUMULATIVE

|                                                                                | DROPPED CLUBS: 1 |                 | 9 CLUBS OF 35 ADDED 1 OR MORE<br>NEW MEMBERS | GENDER DISTRIBUTION  MALE 727 (58.53%) |              |   |
|--------------------------------------------------------------------------------|------------------|-----------------|----------------------------------------------|----------------------------------------|--------------|---|
|                                                                                | DROPPED MEMBERS  |                 |                                              | FEMALE                                 | 511 (41.14%) |   |
|                                                                                | DECEASED         | 2               | CLICK HERE FOR CUMULATIVE                    | TOTAL FAMILY UNIT MEMBERS              |              | 0 |
| CLUB CANCELLED         1           OTHER         25           TOTAL         28 |                  | MEMBERSHIP DATA | FAMILY MEMBERS DAVING HALF                   |                                        | 0            |   |
|                                                                                |                  | 25              |                                              | FAMILY MEMBERS PAYING HALF DUES        |              | U |
|                                                                                |                  |                 |                                              |                                        |              |   |